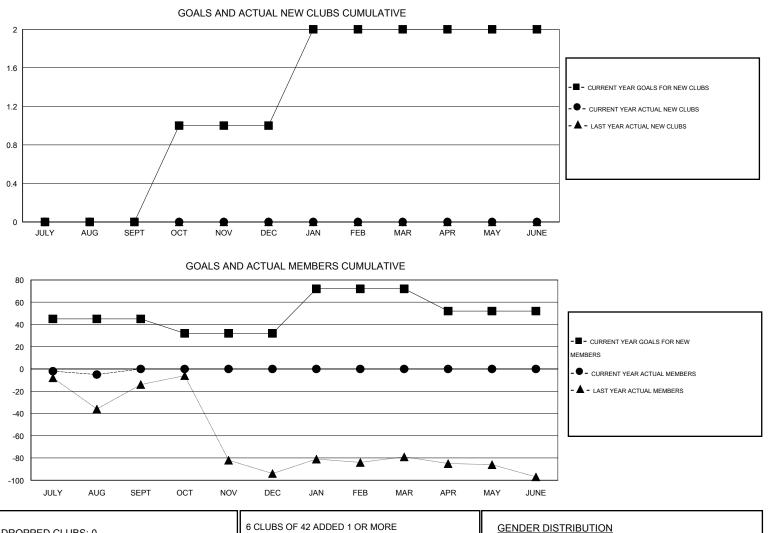

## LOCATION TENNESSEE

GMT CA 1

|                             |                  | Clubs             |                  |                  | Members                     |                    |                                     |                    |                  |  |
|-----------------------------|------------------|-------------------|------------------|------------------|-----------------------------|--------------------|-------------------------------------|--------------------|------------------|--|
|                             | RESU             | LTS FOR 2015-2016 |                  |                  | RESULTS FOR 2015-2016       |                    |                                     |                    |                  |  |
| QUARTER                     | NEW CLUB<br>GOAL | NEW CLUBS         | DROPPED<br>CLUBS | NET<br>GAIN/LOSS | QUARTER                     | NEW MEMBER<br>GOAL | CHARTER AND<br>NEW MEMBERS<br>ADDED | DROPPED<br>MEMBERS | NET<br>GAIN/LOSS |  |
| JULY/AUG/SEPT               | 0                | 0                 | 0                | 0                | JULY/AUG/SEPT               | 45                 | 14                                  | 19                 | -5               |  |
| OCT/NOV/DEC                 | 1                | 0                 | 0                | 0                | OCT/NOV/DEC                 | -13<br>40          | 0                                   | 0                  | 0                |  |
| JAN/FEB/MAR<br>APR/MAY/JUNE | 0                | 0                 | 0                | 0                | JAN/FEB/MAR<br>APR/MAY/JUNE | -20                | 0                                   | 0                  | 0                |  |

| DROPPED CLUBS: 0 |    | 6 CLUBS OF 42 ADDED 1 OR MORE | GENDER DISTRIBUTION   |              |           |
|------------------|----|-------------------------------|-----------------------|--------------|-----------|
|                  |    | NEW MEMBERS                   | MALE                  | 620 (64.05%) |           |
|                  |    |                               | FEMALE                | 348 (35.95%) |           |
| DROPPED MEMBERS  |    |                               |                       |              |           |
| DECEASED         | 4  | CLICK HERE FOR HEALTH         |                       |              | 100       |
| CLUB CANCELLED   | 0  | ASSESSMENT DATA               | FAMILY UNIT MEMBERS   | 3            | 120<br>60 |
| OTHER            | 15 |                               | HEAD OF HOUSEHOLD     |              |           |
| TOTAL            | 19 |                               | NON-HEAD OF HOUSEHOLD |              |           |